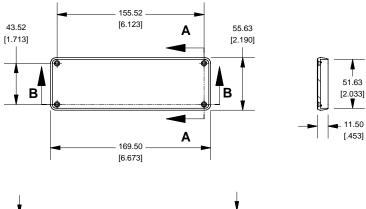

## EXTRUSION DESIGNED FOR 160MM WIDE PC BOARD

| NOTE                                                         |
|--------------------------------------------------------------|
| Purchased assembly includes box, plastic bezels, #6 Taptight |
| screws and self adhesive rubber feet.                        |
| Box made from Extruded Aluminum 6063.                        |
|                                                              |

| 1455T2202                    |             |  |
|------------------------------|-------------|--|
| PART NUMBERS                 |             |  |
| Clear Anodized               | 1455T2202   |  |
| Black Anodized               | 1455T2202BK |  |
| ACCESSORIES                  |             |  |
| See website for accessories. |             |  |
|                              |             |  |