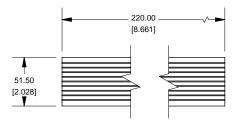

## **Extrusion**







## EXTRUSION DESIGNED FOR 160MM WIDE PC BOARD

## **Slot Details**









**Closed Bezel** 

Enclosures can be Factory Modified ( Milling, Drilling, Printing etc. ) Solid models of this enclosure available in STEP or IGES. Contact Factory mjm@hammondmfg.com°

| NOTE                                                         |
|--------------------------------------------------------------|
| Purchased assembly includes box, plastic bezels, #6 Taptight |
| screws and self adhesive rubber feet.                        |
| Box made from Extruded Aluminum 6063.                        |
|                                                              |

| 1455T2202                    |             |  |
|------------------------------|-------------|--|
| PART NUMBERS                 |