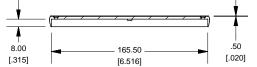

## EXTRUSION DESIGNED FOR 160MM WIDE PC BOARD

| NOTE                                                         |
|--------------------------------------------------------------|
| Purchased assembly includes box, plastic bezels, #6 Taptight |
| screws and self adhesive rubber feet.                        |
| Box made from Extruded Aluminum 6063.                        |
|                                                              |