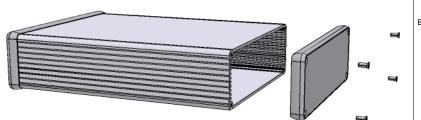

| NOTE                                                         |
|--------------------------------------------------------------|
| Purchased assembly includes box, plastic bezels, #6 Taptight |
| screws and self adhesive rubber feet.                        |
| Box made from Extruded Aluminum 6063.                        |
|                                                              |