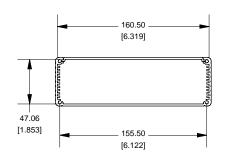

## EXTRUSION DESIGNED FOR 160MM WIDE PC BOARD

## **Slot Details**

**Closed Bezel** 

Enclosures can be Factory Modified ( Milling, Drilling, Printing etc. ) Solid models of this enclosure available in STEP or IGES. Contact Factory mjm@hammondmfg.com°