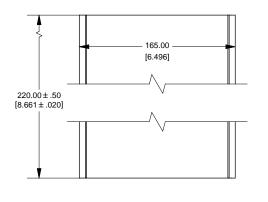

## **Extrusion**







## EXTRUSION DESIGNED FOR 160MM WIDE PC BOARD

## **Slot Details**









**Closed Bezel** 

Enclosures can be Factory Modified ( Milling, Drilling, Printing etc. ) Solid models of this enclosure available in STEP or IGES. Contact Factory mjm@hammondmfg.com°

| NOTE                                                         |
|--------------------------------------------------------------|
| Purchased assembly includes box, plastic bezels, #6 Taptight |
| screws and self adhesive rubber feet.                        |
| Box made from Extruded Aluminum 6063.                        |
|                                                              |

| 1455T2202                    |             |  |
|------------------------------|-------------|--|
| PART NUMBERS                 |             |  |
| Clear Anodized               | 1455T2202   |  |
| Black Anodize